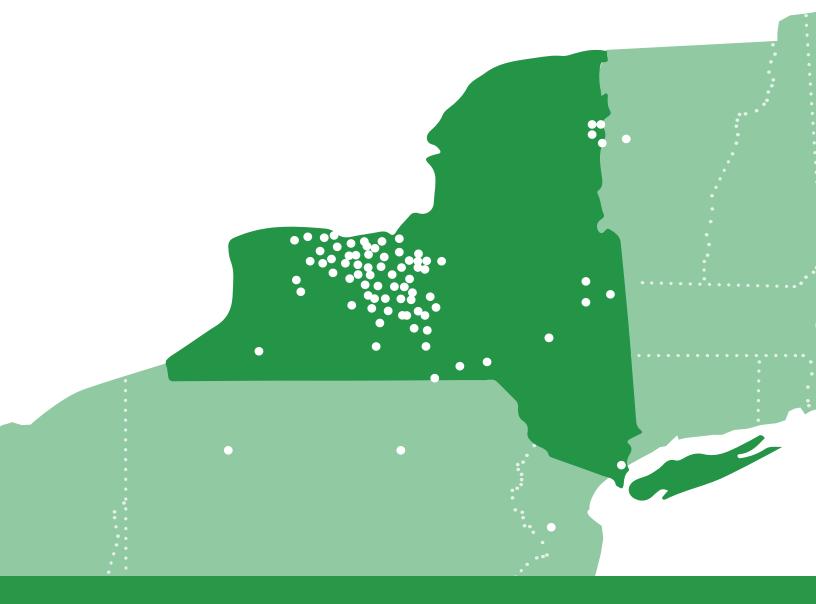

It starts on the farms... New York is home to thousands of small and medium scale farmers and producers working hard to grow fresh, sustainable food year-round. The richness of New York soil, the abundance of fresh water and the accumulated knowledge of these farmers is one of the greatest resources we have.

It finishes in the kitchen... Committing to Good Food and transparent supply chains helps to maintain and improve these farms along with the infrastructure and systems that process and deliver it. Working with a food hub allows restaurants and individuals alike to support many farms, building relationships from soil to table, and invest in our community's capacity to create a sustainable Good Food System for our future.