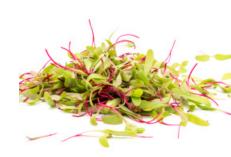

## **SPICY MIXES**

Fresh Cut Wheatgrass

**VARIETY** 

| JI IOI MIXES    |                      |           |
|-----------------|----------------------|-----------|
| VARIETY         | COLOR                | PACK SIZE |
| Spicy Micro Mix | Purple + Green + Red | 4 oz.     |
| Magenta Mix     | Purple + Green + Red | 4 oz.     |
| Hot Pink Mix    | Red + Green          | 4 oz.     |
| WHEATGRASS      |                      |           |

## THUNDER MOUNTAIN FOODS

A NOFA-NY Certified Organic farm in Bath, NY

Microgreens are tender, highly nutritious, and packed with flavor. They are a versatile garnish used to add a pop of color or burst of flavor on a modern pate or rustic pizza.