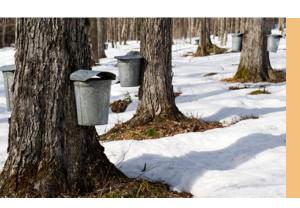

#### WOHLSCHLEGEL'S MAPLE FARM

Certified Tree Farm in Naples, NY

Wohlschlegel's are committed to sustaining forests, watershed and healthy habitats. They do not use herbicides or pesticides. They are now operating over 4200 taps on maple trees spanning approximately 43 of their 60 acres.