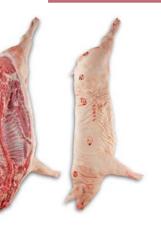

250#

110#/Side

110#/Side

HERITAGE BREED HOGS

Hogs raised on Autumns Harvest Farm

Autumns Harvest raises primarily Berkshire Hogs that eat forage and local Non GMO feed. Animals are allowed to wallow in pasture and traverse wooded acreage. This is much different from "free range or all natural"