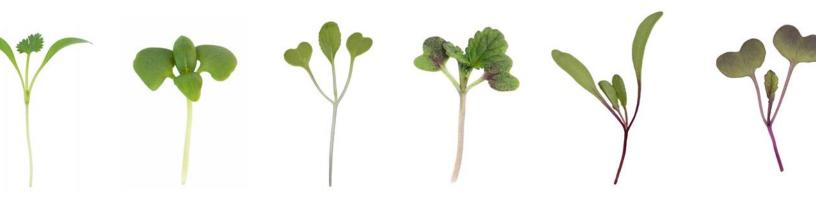

## MICROGREENS

## MILD INDIVIDUAL VARIETIES

| VARIETY          | COLOR       | PACK SIZE |
|------------------|-------------|-----------|
| Amaranth         | Red         | 4 oz.     |
| Basil            | Green       | 4 oz.     |
| Beets            | Red         | 4 oz.     |
| Cilantro         | Green       | 4 oz.     |
| Corn Shoots      | Yellow      | 4 oz.     |
| Pak Choi         | Light Green | 4 oz.     |
| Pea Shoots       | Dark Green  | 4 oz.     |
| Purple Cabbage   | Purple      | 4 oz.     |
| Sunflower Shoots | Green       | 4 oz.     |

## SPICY INDIVIDUAL VARIETIES

| VARIETY        | COLOR                   | PACK SIZE |
|----------------|-------------------------|-----------|
| Arugula        | Green                   | 4 oz.     |
| Purple Mustard | Dark Green/Purple Blush | 4 oz.     |
| Purple Radish  | Purple + Green          | 4 oz.     |
| Green Radish   | Green                   | 4 oz.     |
| Radish Mix     | Purple + Green          | 4 oz.     |
| Wasabi Mustard | Green                   | 4 oz.     |

## THUNDER MOUNTAIN FOODS

A NOFA-NY Certified Organic farm in Bath, NY

Microgreens are tender, highly nutritious, and packed with flavor. They are a versatile garnish used to add a pop of color or burst of flavor on a modern pate or rustic pizza.